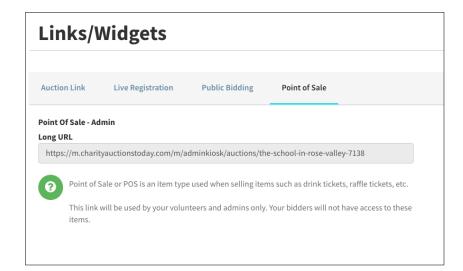

### FINDING YOUR POS LINK

In order to view your POS features, you will need to access your Point of Sale Admin link. Only the auction admin and volunteer team will be able to view items entered under this link, they will not be visible to the general public.

#### STEP 1

To find this link, please log into the admin area of your auction. Then, from your Auction Dashboard, please follow the below path:

Invite & Promote > Links & Widgets > Point of Sale

#### STEP 2

Copy and paste your link into any web enabled tablet or laptop. Your volunteer team will now have access to the features within the POS management suite. Note, credit card swipers are only compatible with laptops with a USB port.