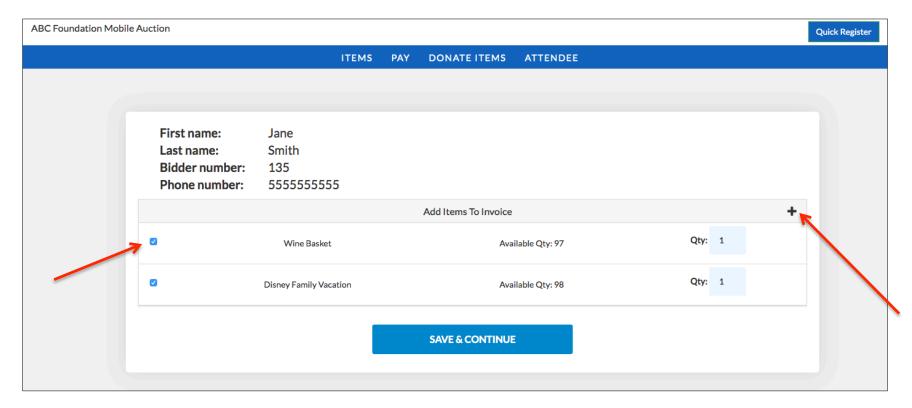

# ADD POS ITEMS AT CHECK IN

Effortlessly add items to your guest's invoice at check in. Simply tick the box next to the item you would like to add and update the quantity. Click "Save & Continue" to view the guest's order summary and complete the registration process.