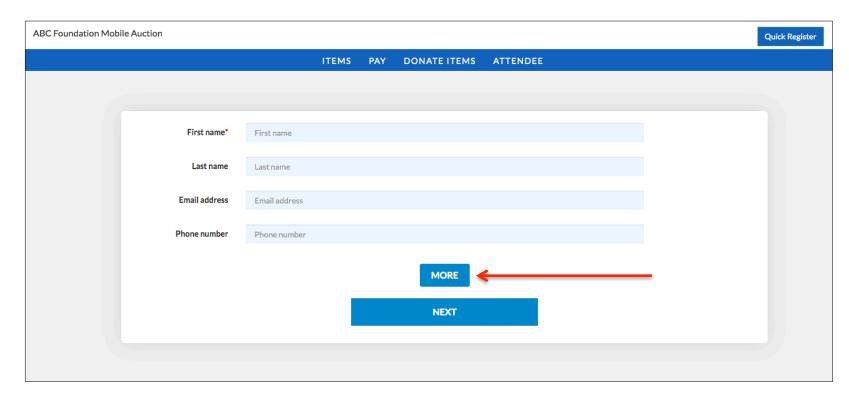

## SAMPLE BIDDER REGISTRATION FORM

Quickly register attendees by entering their first and last name, email address and mobile phone number. Click "More" to see additional data fields, including where you can pre-register the guest's credit card details.