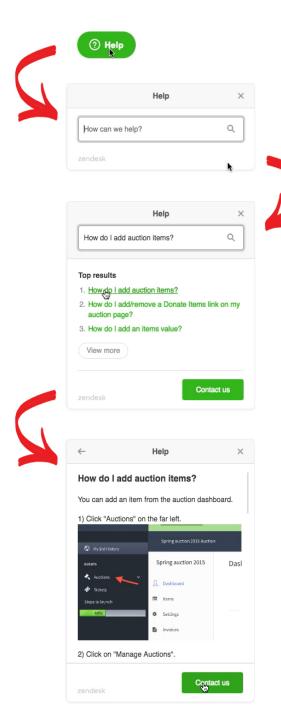

#### **Knowledge Base:**

You can find just about every answer to every question in our knowledge base and video training. From your Auction Dashboard, click on the **Help** button in the lower right corner of your screen to ask our Knowledge Base a question.