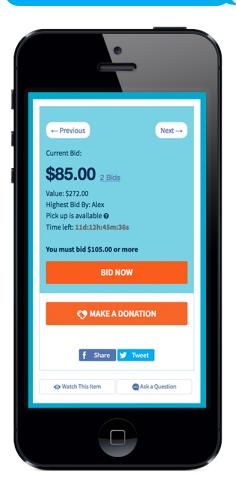

#### **Register and Create a Bidder Account:**

To place bids on auction items or to make a donation, you'll need to register for a bidder account. Click the "Register to Bid" link to quickly create a bidder account and be ready to start bidding.

### **Pre-register a Credit Card:**

Credit cards may be required before you place your first bid. You will only need to enter your credit card once and the credit card will ONLY be charged if you're the winning bidder. All credit cards will be securely stored.

#### **Outbid Notifications:**

When you're outbid, you'll receive a text message and an email notification with a link directly back to the item to update your bid.

#### **Items Available for Purchase**

Some items may have a "Buy Now" price to purchase the item outright. This will bypass the bidding process and guarantee you will win the item.

#### **Donate Cash:**

At any time, you can donate cash through your mobile phone to help the organization. Simply hit the "Donate" tab to make a cash contribution.

### **End of Auction Process:**

If you're a winning bidder, we will charge the credit card on file and send you a receipt by email/text message. If credit cards are not stored, you will receive an invoice to make a credit card or cash/ check payment.